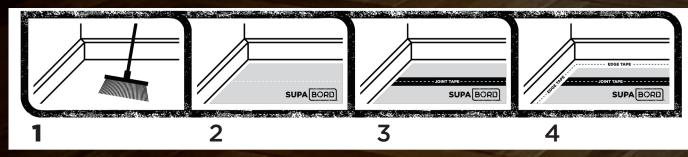

# SUPABORD INSTALLATION INSTRUCTIONS

# **STEPS**

#### **STEP 1**

Ensure the subfloor (base floor) is CLEAN and DRY. Use a clean and dry rag to wipe outside before tape. Remove plastic sleeve from the SupaBord roll. Roll out SupaBord over the flooring area or surface, logo side facing up.

## **STEP 2**

Cut SupaBord to length with a utility knife, ensuring the seams are neat and fit well together. **STEP 3** 

Tape the SupaBord butt joints, long joints and perimeter with SupaBord Joint Tape. Do not apply SupaBord Joint Tape to floor surfaces as it may affect somes finishes.

### **STEP 4**

Apply SupaBord Edge Tape