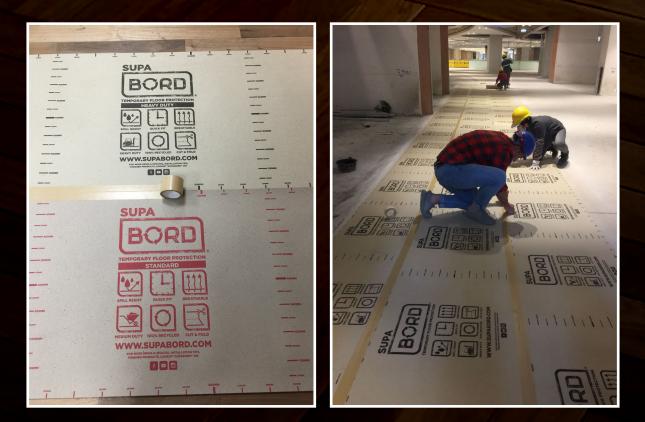

# SUPABORD HEAVY DUTY

SupaBord Heavy Duty is our premium temporary floor protection for commercial, residential construction and renovation projects.

Using the latest technology in floor protection, SupaBord Heavy Duty provides a perfect balance of vapour permeability, durability and strength. With the ability to withstand the demands of construction traffic, SupaBord Heavy Duty is a safe, non-slip working surface that repels liquid spillage, reducing the risk of accidents in the workplace.

## SUPABORD JOINT TAPE

SupaBord Joint Tape is specifically designed to secure SupaBord Temporary Floor Protection seams together for up to 90 days. Roll size: 60mm wide x 40m long x 0.18mm thick