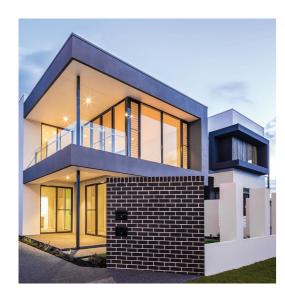

# ARCHITECTURAL RENDERS AND TEXTURES

PREMIUM QUALITY MADE IN AUSTRALIA

**GP CREAM** 

**HIGH BUILD** 

Master A.R.T is a range of modified exterior, render and texture systems delivering the same premium quality and long lasting value you expect from MasterWall. Made in Australia and developed to perform in the harsh Australian climate, the Master A.R.T system's range of stunning textures and finishes beautifully transform any home.

# Master A.R.T System

Our premium quality exterior coating system, offering a range of fashionable finishes with industry leading performance and durability characteristics.