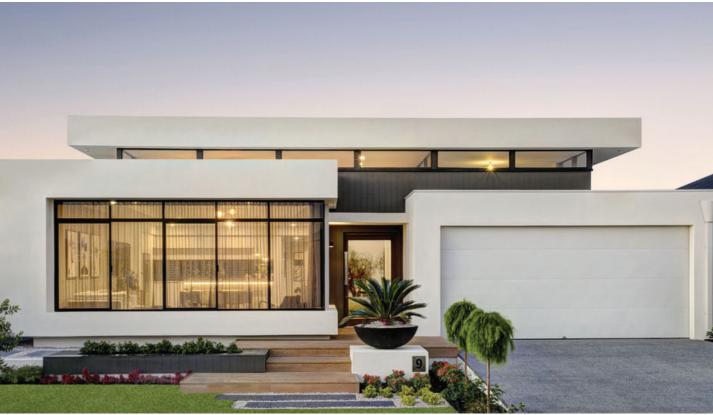

# ARCHITECTURAL RENDERS AND TEXTURES

PREMIUM QUALITY MADE IN AUSTRALIA

**GP CREAM** 

**HIGH BUILD** 

Master A.R.T is a range of modified exterior, render and texture systems delivering the same premium quality and long lasting value you expect from MasterWall. Made in Australia and developed to perform in the harsh Australian climate, the Master A.R.T system's range of stunning textures and finishes beautifully transform any home.

# Master A.R.T System

Our premium quality exterior coating system, offering a range of fashionable finishes with industry leading performance and durability characteristics.

## Master A.R.T Solutions

The Master A.R.T range includes complete systems for a wide range of walling substrates.

Whether coating traditional brick, concrete, fibre cement, foam or lightweight concrete (AAC), Master A.R.T has a system to suit.