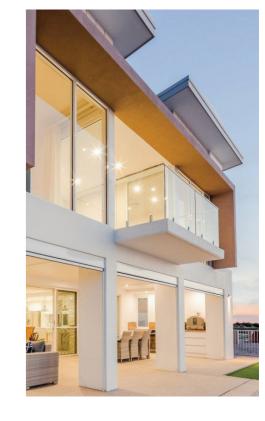

# ARCHITECTURAL RENDERS AND TEXTURES

PREMIUM QUALITY MADE IN AUSTRALIA

**GP CREAM** 

**HIGH BUILD** 

Master A.R.T is a range of modified exterior, render and texture systems delivering the same premium quality and long lasting value you expect from MasterWall. Made in Australia and developed to perform in the harsh Australian climate, the Master A.R.T system's range of stunning textures and finishes beautifully transform any home.

# Master A.R.T System

Our premium quality exterior coating system, offering a range of fashionable finishes with industry leading performance and durability characteristics.