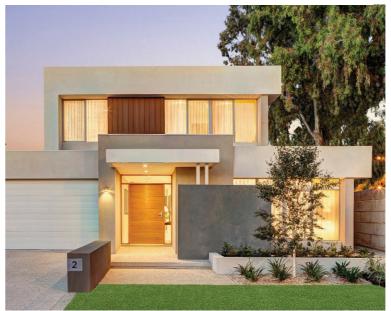

# ARCHITECTURAL RENDERS AND TEXTURES

PREMIUM QUALITY MADE IN AUSTRALIA

**GP CREAM** 

**HIGH BUILD** 

Master A.R.T is a range of modified exterior, render and texture systems delivering the same premium quality and long lasting value you expect from MasterWall. Made in Australia and developed to perform in the harsh Australian climate, the Master A.R.T system's range of stunning textures and finishes beautifully transform any home.

# Master A.R.T System

Our premium quality exterior coating system, offering a range of fashionable finishes with industry leading performance and durability characteristics.